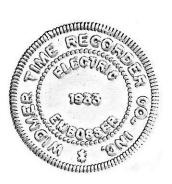

Trigger depth will vary with the diameter of the seal..

**To Operate**, simply plug into an ordinary AC lighting circuit and insert paper into throat to emboss your paper.

**Sample Embossment** (Pencil enhanced)