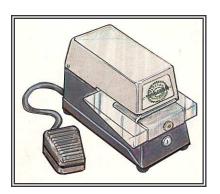

# WIDMER ELECTRIC EMBOSSER

## MODEL E-3

### **Features**

Widmer's E-3 electric embosser is instantaneous, accurate and low cost. This embosser is perfect for single sheet certificates, diplomas, and legal documents.

Single hand operation, no buttons to push. The trigger mechanism can be set to at the same consistent depth and a guide shelf is available to allow for correct positioning every time.

### **OPTIONS**

Foot pedal Stamping Push Button Stamping Security Lock Guide Shelf Visual Counter