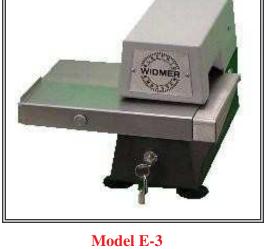

## MODEL E-3

### **Specifications**

7 1/4" (H) x 4 3/4" (W) x 10" (D) 18.4 cm (H) x 12 cm (W) x 25.4 cm (D) Shipping Weight: 17lbs, 6.3 kg. Two-tone light & dark Gray finish

With optional security lock and adjustable guide shelf