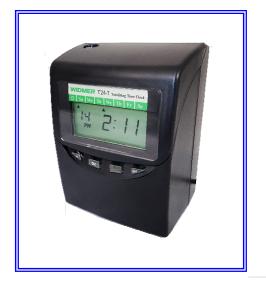

## **WIDMER T24-7**

## TOTALIZING PAYROLL TIME RECORDEER

**Features** 

- Monthly, weekly or bi-weekly selectable pay periods
- Calculate elapsed time between IN/OUT and running total of accumulated time
- Prints special mark (\*) to note irregular times
- Accepts unlimited number of punches per day
- Time cards auto-feed and auto-eject
- Automatic daylight savings time adjustment and perpetual calendar
- 100 card, 100 employee memory capacity
- Differentiates front and back of bar coded time card—prevents punching errors
- Large, easy to read back lighted LED display
- English plus Spanish, German, French, Italian & Portuguese
- Options:
  - -Rechargeable Battery pack
  - -Output relay to external siren / bell

## **Specifications**

110-240 V. 50/60Hz **Dot Matrix Printing System** Dimensions: 7.9", 21 mm (H), 6"(153mm (W), 4.64", 118mm(D) Shipping Weight: 3.1 lbs, 1.4 Kg Clock Accuracy: ± 15 seconds at normal temperatures See User's manual for additional specifications