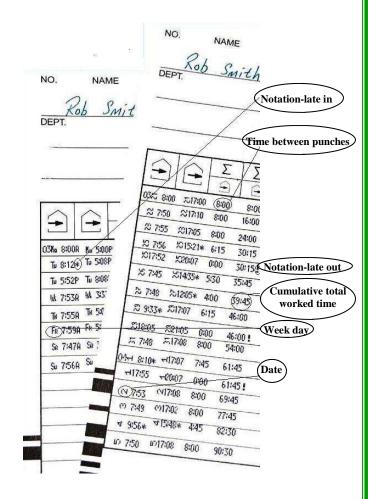

## Widmer Time Recorder Co., Inc.

(800) 424-4459

27 Park Place, New York, NY 10007 (212)227-0405 Fax (212)227-0526

Tour business time managine the user a fool. Fully re daily ray Widmer's unique time recorder offers the user a simple, time-saving payroll management tool. Fully automatic. Simply insert your card and receive daily time totals between IN & OUT and accumulated pay period totals.